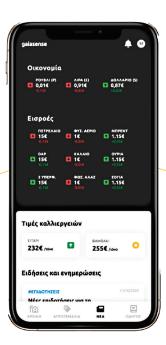

#### Better organization, less time spent

After uploading all your fields to your mobile phone, you will receive specialized information about each one, when you need it, in real time, wherever you are. In this way, you can organize your work more easily and save valuable time and money.

# Weather forecast for your area. Not for the whole region

The gaiasense1 app provides a reliable weather forecast for each one of your fields, which includes specialized meteorological data and warnings for extreme weather events, sent 48 hours in advance.

## Watch your crop grow, without any hassle

Take a look and see how slowly or how rapidly your crops are growing; it's as simple as that. Without having to visit the field, without any hassle.

#### Water availability indexes for better irrigation

By monitoring the evapotranspiration baseline and precipitation index at regular intervals, you are able to improve your irrigation management. As a result, water is not wasted and your farmland avoids excess moisture.

#### "Spray" at the right time

With the fit-to-spray index, you can identify the most suitable spraying conditions quickly and easily. That means less spraying, greater efficiency and products of a higher quality.

#### Find the ideal field for your crops

The app includes over 140 crops that are arranged according to various soil and climate conditions. This means that you how have clear and accurate information regarding the crops that will thrive in your field and which fields are suitable for growing specific crops.

## Give your field a quick check-up

Monitor the NDVI vegetation index during the growing season and use satellite images to identify any issues affecting your crops. For example, enemies and diseases, weeds, irrigation difficulties, fertilizer problems... A regular check-up indeed!