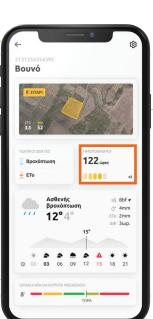

#### Water availability indexes for better irrigation

By monitoring the evapotranspiration baseline and precipitation index at regular intervals, you are able to improve your irrigation management. As a result, water is not wasted and your farmland avoids excess moisture.

#### Give your crop the water it actually needs, when it needs it

gaiasense2 provides personalized precision irrigation advice for each of your fields, which is adapted to their particular characteristics. In this way, you make great savings in water and energy, while increasing your productivity. In addition, by properly regulating your irrigation, you do not waste fertilizer that is lost in deeper layers of the subsoil due to waterlogging, and you also protect the environment and your fields from nitrate pollution.