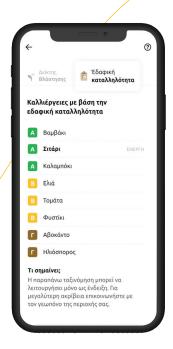

#### Find the ideal field for your crops

The app includes over 140 crops that are arranged according to various soil and climate conditions. This means that you how have clear and accurate information regarding the crops that will thrive in your field and which fields are suitable for growing specific crops.