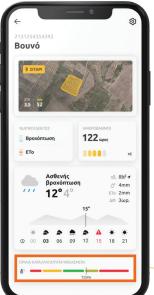

# Weather forecast for your area. Not for the whole region

The gaiasense1 app provides a reliable weather forecast for each one of your fields, which includes specialized meteorological data and warnings for extreme weather events, sent 48 hours in advance.

#### Water availability indexes for better irrigation

By monitoring the evapotranspiration baseline and precipitation index at regular intervals, you are able to improve your irrigation management. As a result, water is not wasted and your farmland avoids excess moisture.