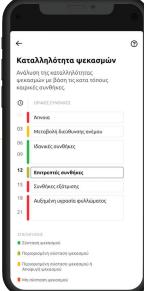

#### "Spray" at the right time

With the fit-to-spray index, you can identify the most suitable spraying conditions quickly and easily. That means less spraying, greater efficiency and products of a higher quality.