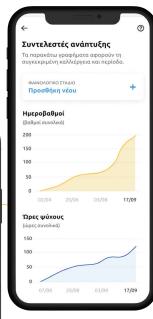

## Watch your crop grow, without any hassle

Take a look and see how slowly or how rapidly your crops are growing; it's as simple as that. Without having to visit the field, without any hassle.