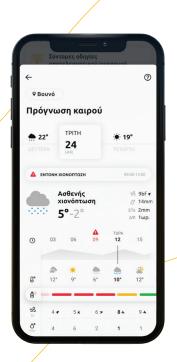

# Weather forecast for your area. Not for the whole region

The gaiasense1 app provides a reliable weather forecast for each one of your fields, which includes specialized meteorological data and warnings for extreme weather events, sent 48 hours in advance.

Let others sit around listening to the forecast for the whole region...