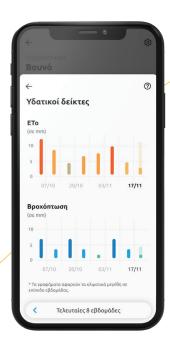

#### Water availability indexes for better irrigation

By monitoring the evapotranspiration baseline and precipitation index at regular intervals, you are able to improve your irrigation management. As a result, water is not wasted and your farmland avoids excess moisture.