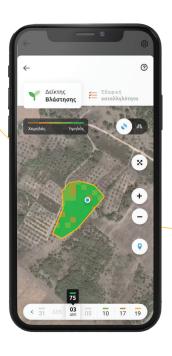

## Watch your crop grow, without any hassle

Take a look and see how slowly or how rapidly your crops are growing; it's as simple as that. Without having to visit the field, without any hassle.

## Give your field a quick check-up

Monitor the NDVI vegetation index during the growing season and use satellite images to identify any issues affecting your crops. For example, enemies and diseases, weeds, irrigation difficulties, fertilizer problems... A regular check-up indeed!