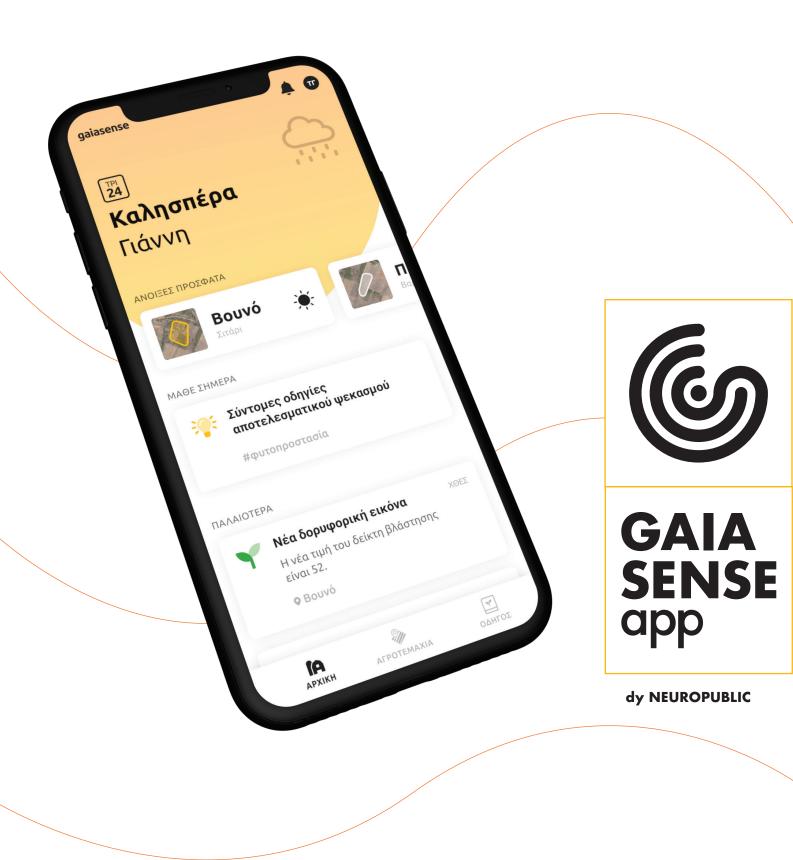

# Take the first step into the digital era... and learn more about your farmland

The opportunities offered by gaiasense are in your hands. gaiasense 1 is the first and only smart farming app for mobile phones, that includes all information you need for your farmland and crops.

gaiasense 1 is your first step towards the digital era in farming. That is why we have paid particular attention to the app's design and content. We have created simple functions that are easy-to-understand, and exploit all our extensive scientific and technological knowledge, in order to offer you valuable advice for each one of your fields. Useful tools, indexes and charts are used to facilitate your work and improve your performance. We have also added digital guides, news and notifications, so that you receive information directly regarding your crop production, just by checking your mobile phone.

#### Better organization, less time spent

After uploading all your fields to your mobile phone, you will receive specialized information about each one, when you need it, in real time, wherever you are. In this way, you can organize your work more easily and save valuable time and money.

# Weather forecast for your area. Not for the whole region

The gaiasense1 app provides a reliable weather forecast for each one of your fields, which includes specialized meteorological data and warnings for extreme weather events, sent 48 hours in advance.

## Give your field a quick check-up

Monitor the NDVI vegetation index during the growing season and use satellite images to identify any issues affecting your crops. For example, enemies and diseases, weeds, irrigation difficulties, fertilizer problems... A regular check-up indeed!